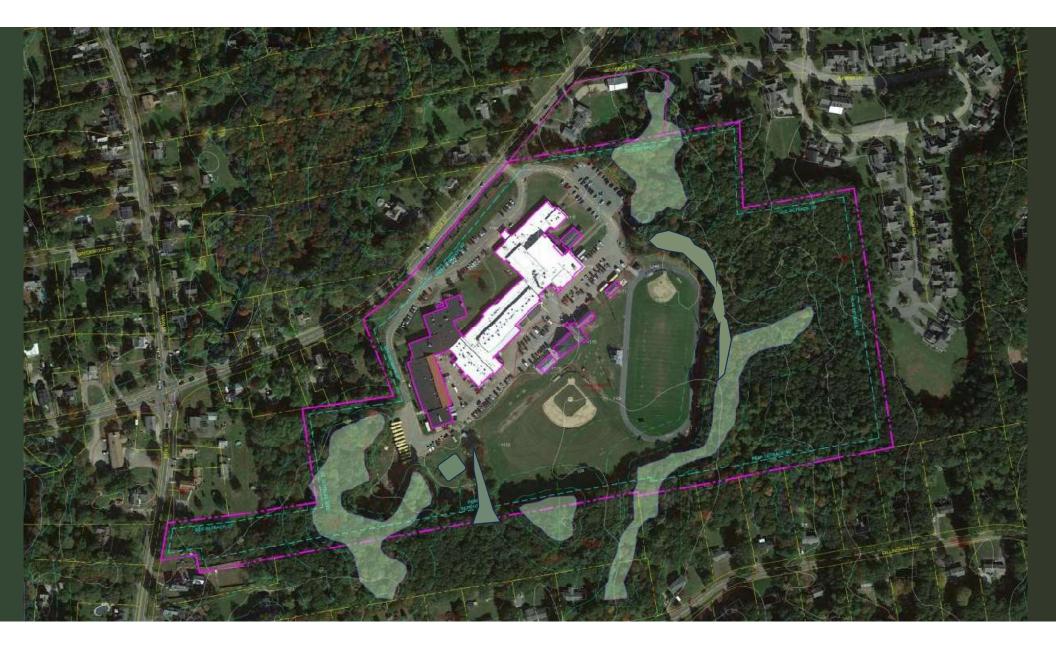

#### **3. Site Development Requirements**

#### **Key issues**

- Vehicular Circulation, Bus & Car Access
- Parking requirements
- Athletic Fields & support spaces
- Outdoor Learning opportunities
- Utilities
- Outbuildings
- Adjacent Property

100 DRA