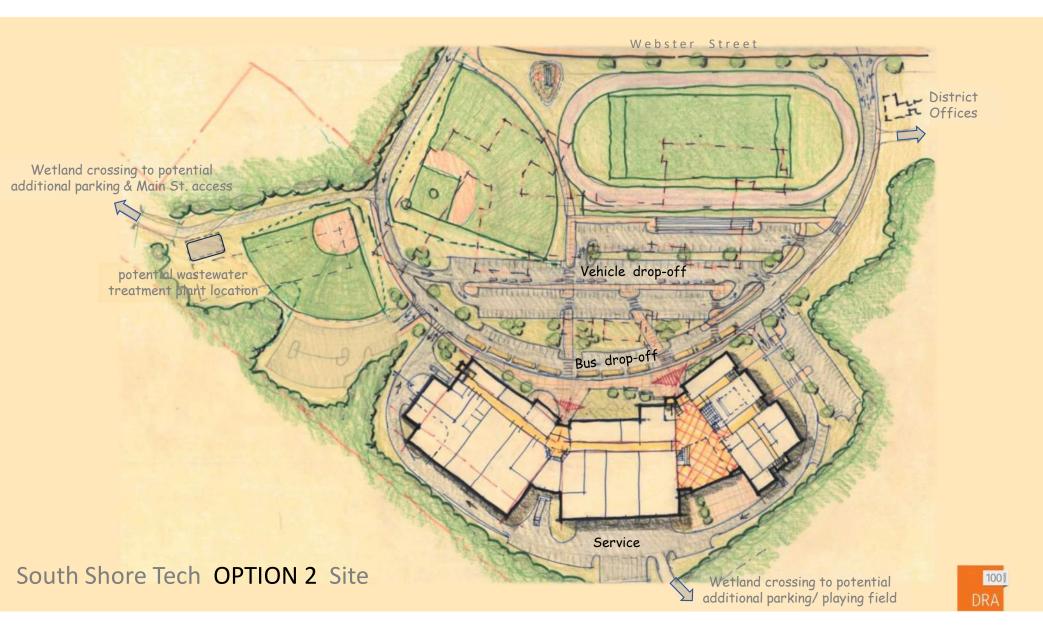

### **New Construction Options**

- 1. "Courtyard"
- 2. "Linear"
- 3. "Wings"

South Shore Tech OPTION 1 1st Floor

South Shore Tech OPTION 1 2<sup>nd</sup> Floor

South Shore Tech OPTION 2 1st Floor

South Shore Tech OPTION 3 1<sup>st</sup> Floor