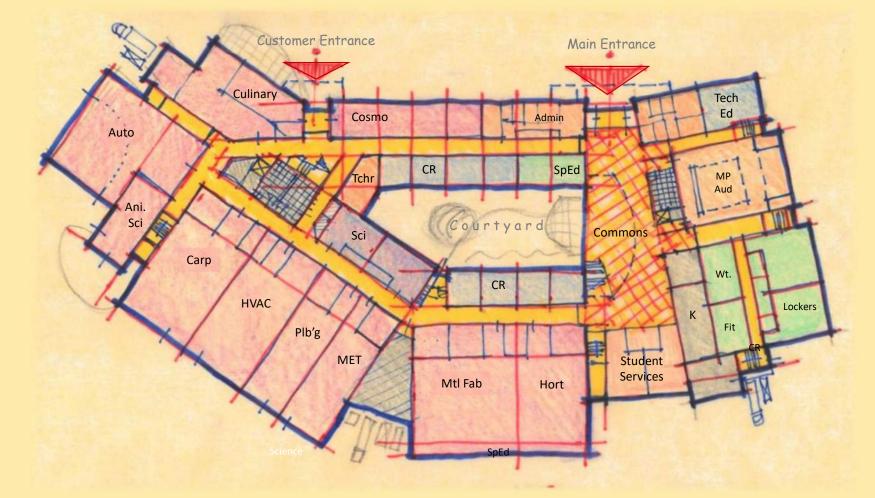

#### 4. Preliminary Options

- Base Repair
- Renovation
- Addition/ Renovation
- New Construction

### Preliminary Options

### **New Construction Options**

- 1. "Courtyard"
- 2. "Linear"
- 3. "Wings"

South Shore Tech OPTION 1 1st Floor

South Shore Tech OPTION 1 2<sup>nd</sup> Floor

South Shore Tech OPTION 2 1st Floor

South Shore Tech OPTION 3 1<sup>st</sup> Floor