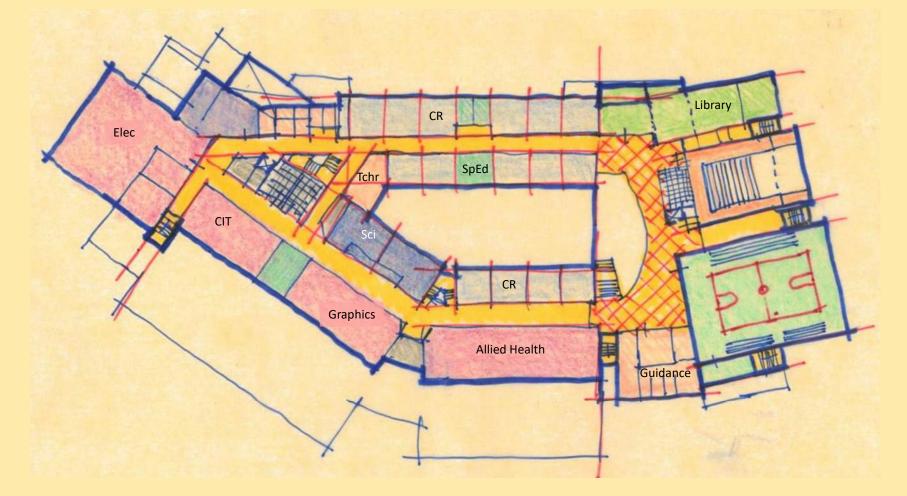

### **New Construction Options**

- 1. "Courtyard"
- 2. "Linear"
- 3. "Wings"

South Shore Tech OPTION 1 1st Floor

South Shore Tech OPTION 1 2<sup>nd</sup> Floor

South Shore Tech OPTION 2 1st Floor

South Shore Tech OPTION 3 1<sup>st</sup> Floor