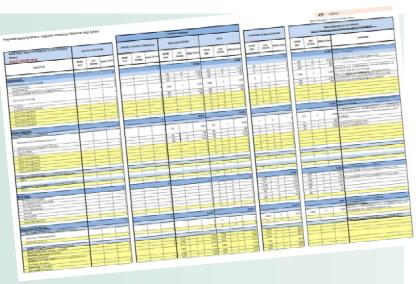

### Space Summaries

leftField

100 DRA

#### Space Summaries

**Quantitative Program Summary** 

- **805** Students = 235,000 GSF (CTE:76,000 sf)
- 900 Students = 255,000 GSF (CTE:85,000 sf)
- 975 Students = 275,000 GSF (CTE:92,000 sf)

Existing Building = 125,000 sf