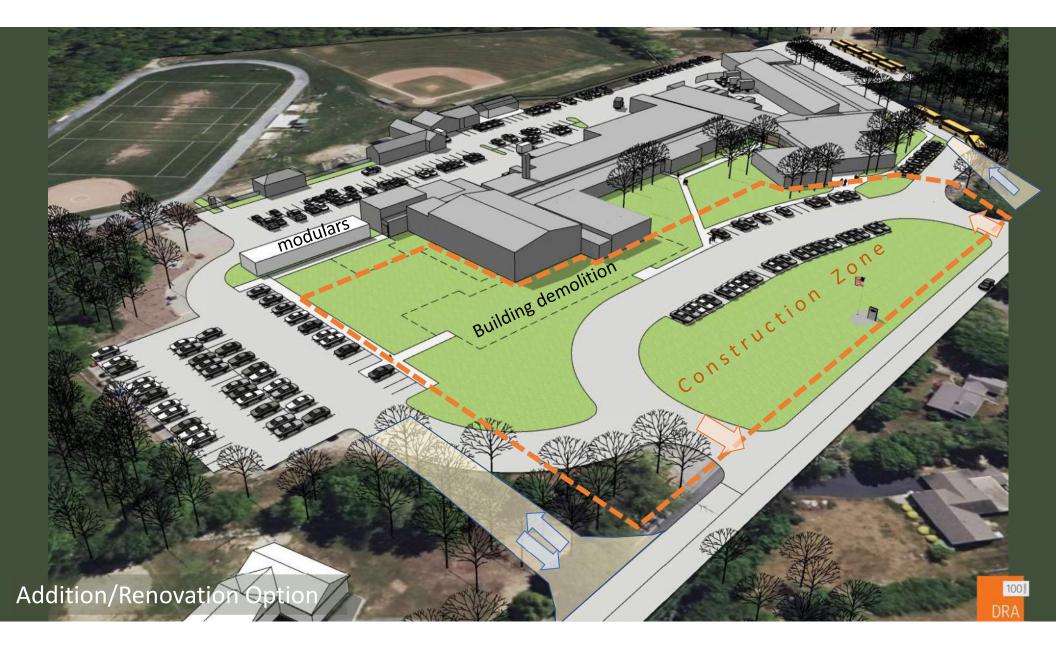

### Preliminary Options

## Addition / Renovation Options

- 1. L-Shaped
- 2. Courtyard

1001 DRA

100) DRA