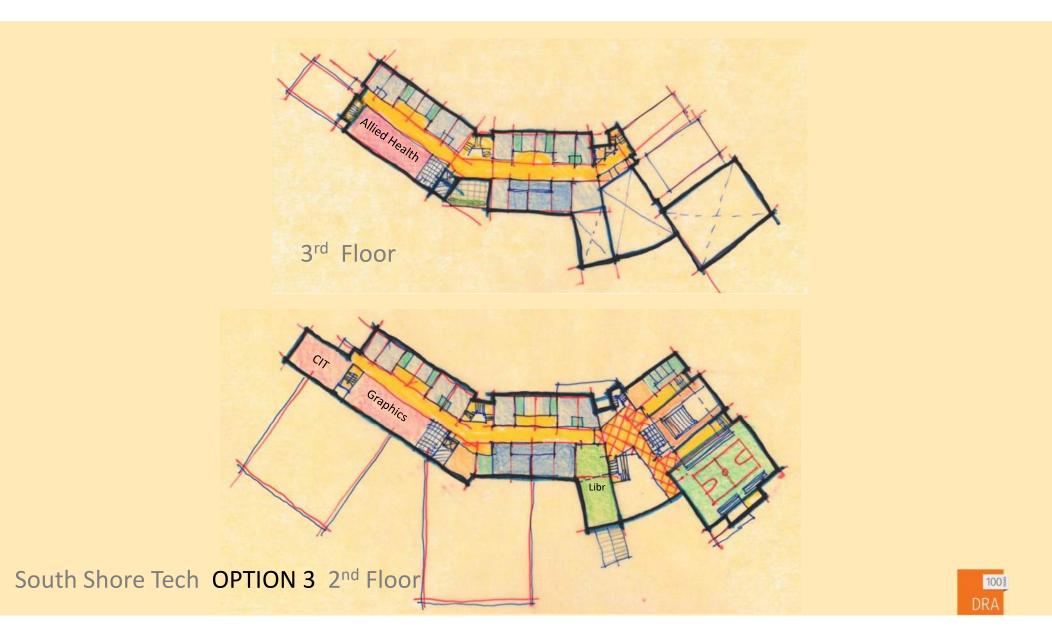

### **New Construction Options**

- 1. "Courtyard"
- 2. "Linear"
- 3. "Wings"

South Shore Tech OPTION 1 1st Floor

South Shore Tech OPTION 1 2<sup>nd</sup> Floor

South Shore Tech OPTION 2 1st Floor

South Shore Tech OPTION 3 1<sup>st</sup> Floor