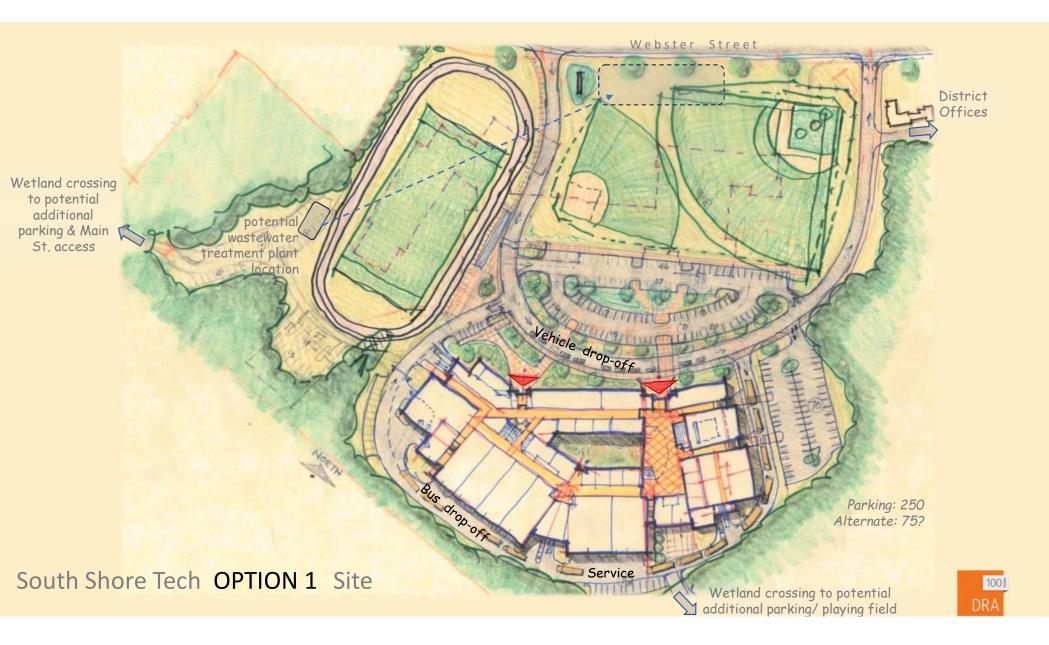

#### **3. Site Development Requirements**

#### **Key issues**

- Vehicular Circulation, Bus & Car Access
- Parking requirements
- Athletic Fields & support spaces
- Outdoor Learning opportunities
- Utilities
- Outbuildings
- Adjacent Property

100 DRA

#### 4. Preliminary Options

- Base Repair
- Renovation
- Addition/ Renovation
- New Construction

### Preliminary Options

### **New Construction Options**

- 1. "Courtyard"
- 2. "Linear"
- 3. "Wings"

South Shore Tech OPTION 1 1st Floor

South Shore Tech OPTION 1 2<sup>nd</sup> Floor

South Shore Tech OPTION 2 1st Floor

South Shore Tech OPTION 3 1<sup>st</sup> Floor