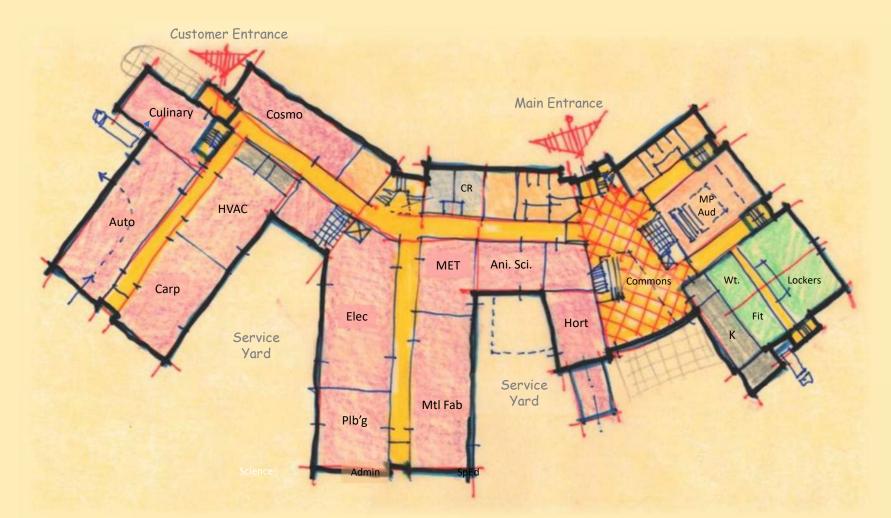

### **New Construction Options**

- 1. "Courtyard"
- 2. "Linear"
- 3. "Wings"

South Shore Tech OPTION 1 1st Floor

South Shore Tech OPTION 1 2<sup>nd</sup> Floor

South Shore Tech OPTION 2 1st Floor

South Shore Tech OPTION 3 1<sup>st</sup> Floor