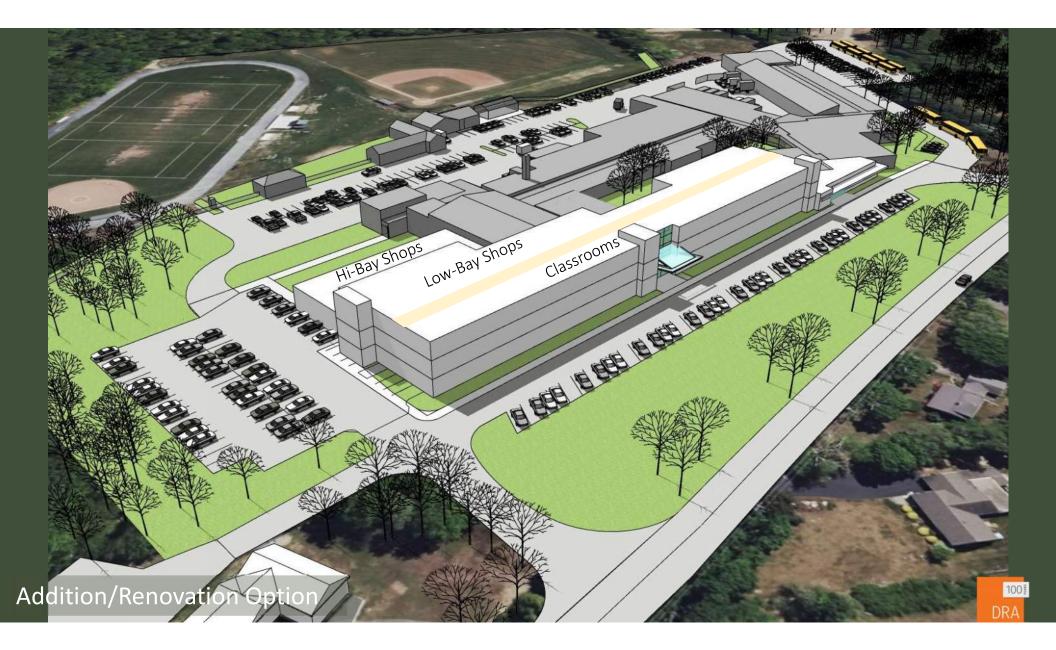

### Preliminary Options

## Addition / Renovation Options

- 1. L-Shaped
- 2. Courtyard

1001 DRA

100) DRA