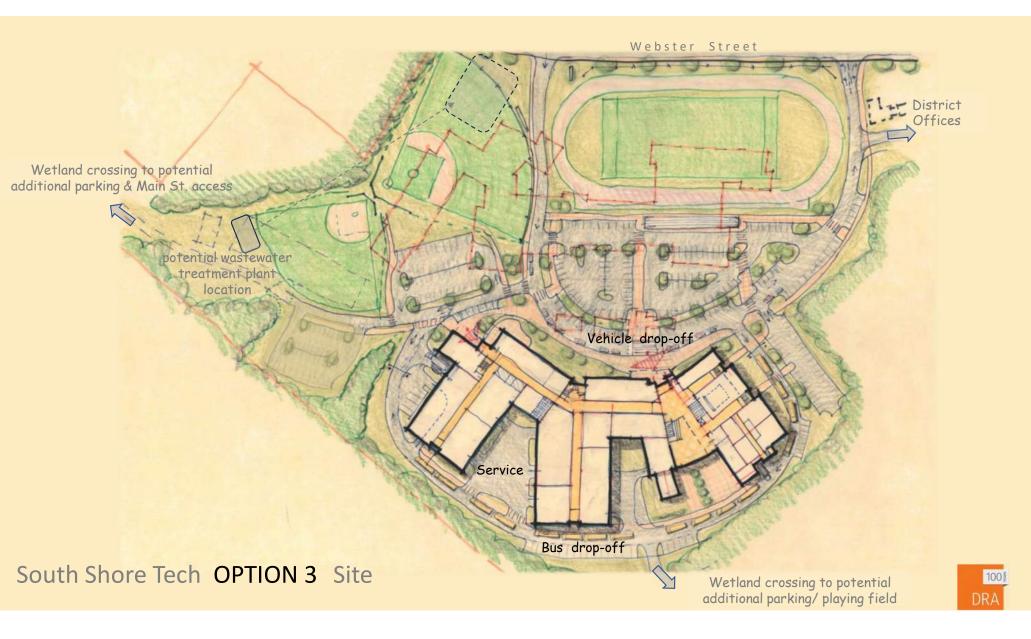

### **New Construction Options**

- 1. "Courtyard"
- 2. "Linear"
- 3. "Wings"

South Shore Tech OPTION 1 1st Floor

South Shore Tech OPTION 1 2<sup>nd</sup> Floor

South Shore Tech OPTION 2 1st Floor

South Shore Tech OPTION 3 1<sup>st</sup> Floor