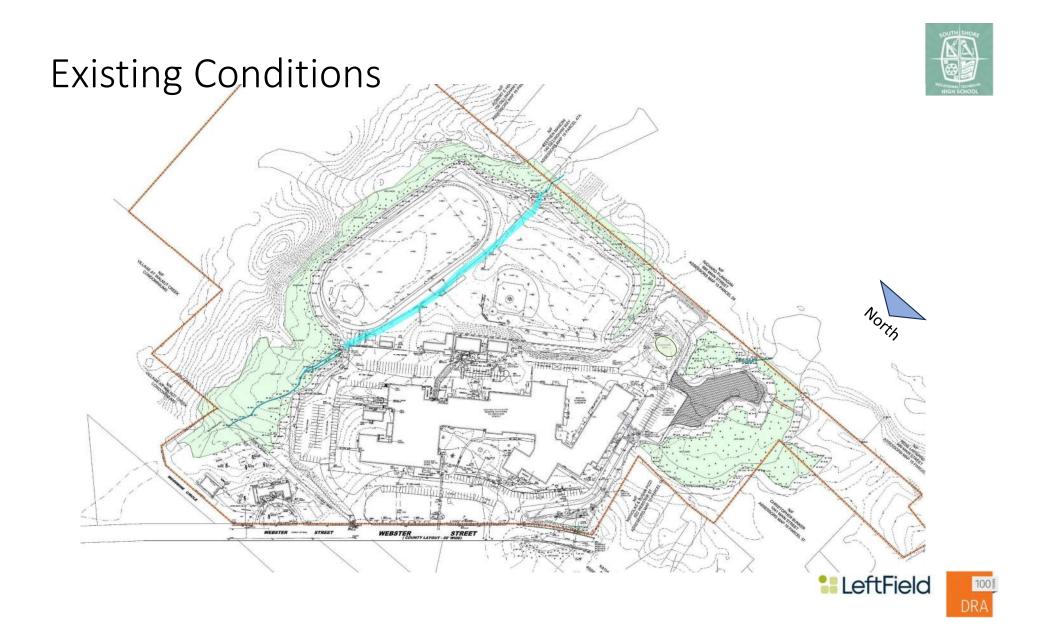

### **Existing Conditions**

#### **Educational Deficiencies**

- Adequate shop sizes
- Available Related Rooms
- Appropriate classroom sizes
- Appropriate Science labs
- Variety of educational spaces
- Extended learning areas
- Appropriate teacher planning space
- Quantity of meeting spaces
- Size of Gym & Locker spaces

#### **Facility Deficiencies**

- Roof
- Mechanical & Electrical infrastructure
- Building envelope
- Septic system capacity
- Accessibility
- Parking & traffic circulation