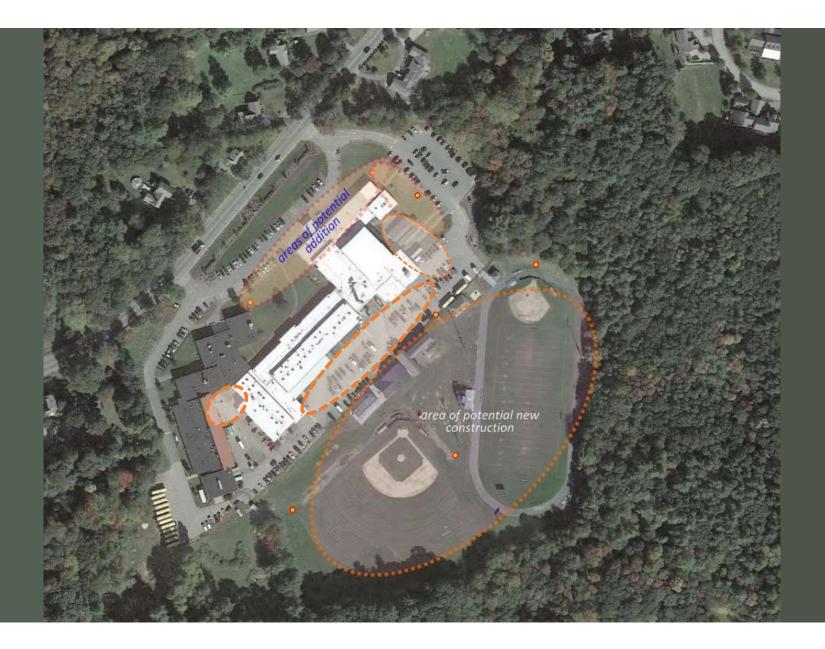

#### 4. Preliminary Options

- Base Repair
- Renovation
- Addition/ Renovation
- New Construction

### Preliminary Options

### **New Construction Options**

- 1. "Courtyard"
- 2. "Linear"
- 3. "Wings"

South Shore Tech OPTION 1 1st Floor

South Shore Tech OPTION 1 2<sup>nd</sup> Floor

South Shore Tech OPTION 2 1st Floor

South Shore Tech OPTION 3 1<sup>st</sup> Floor