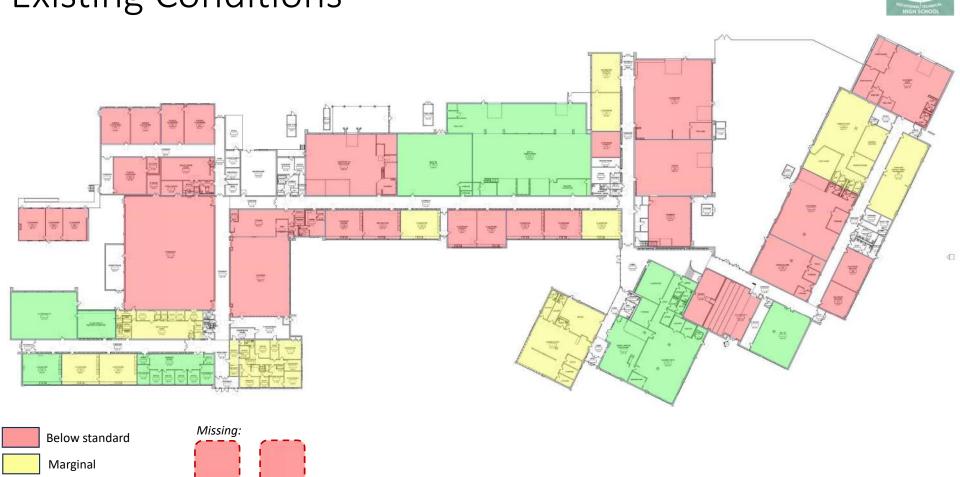

### **Existing Conditions**

#### **Educational Deficiencies**

- Adequate shop sizes
- Available Related Rooms
- Appropriate classroom sizes
- Appropriate Science labs
- Variety of educational spaces
- Extended learning areas
- Appropriate teacher planning space
- Quantity of meeting spaces
- Size of Gym & Locker spaces

#### **Facility Deficiencies**

- Roof
- Mechanical & Electrical infrastructure
- Building envelope
- Septic system capacity
- Accessibility
- Parking & traffic circulation