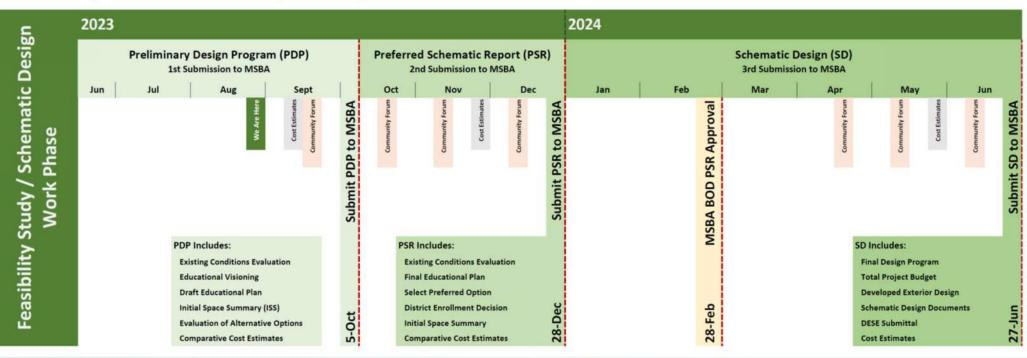

### Schedule Update

#### South Shore Tech Feasibility Study Schedule Overview

South Shore Regional Vocational Technical High School Project

### Status Updates

MSBA Submission: Preliminary Design Program

- 1. Existing Conditions Assessment
- 2. Education Program
- 3. Site Development Requirements
- 4. Preliminary Options