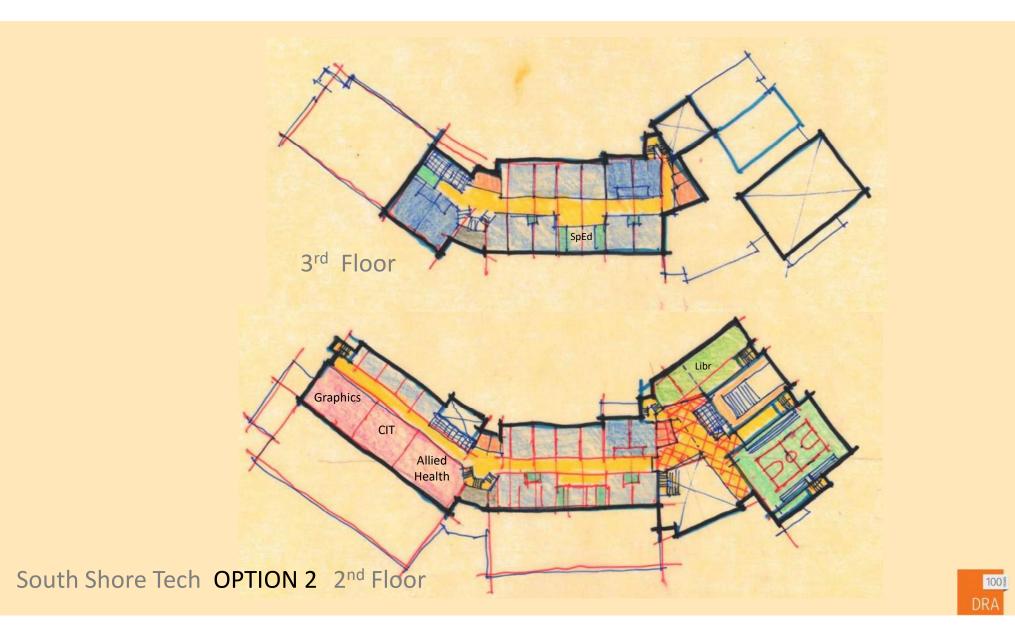

### **New Construction Options**

- 1. "Courtyard"
- 2. "Linear"
- 3. "Wings"

South Shore Tech OPTION 1 1st Floor

South Shore Tech OPTION 1 2<sup>nd</sup> Floor

South Shore Tech OPTION 2 1st Floor

South Shore Tech OPTION 3 1<sup>st</sup> Floor