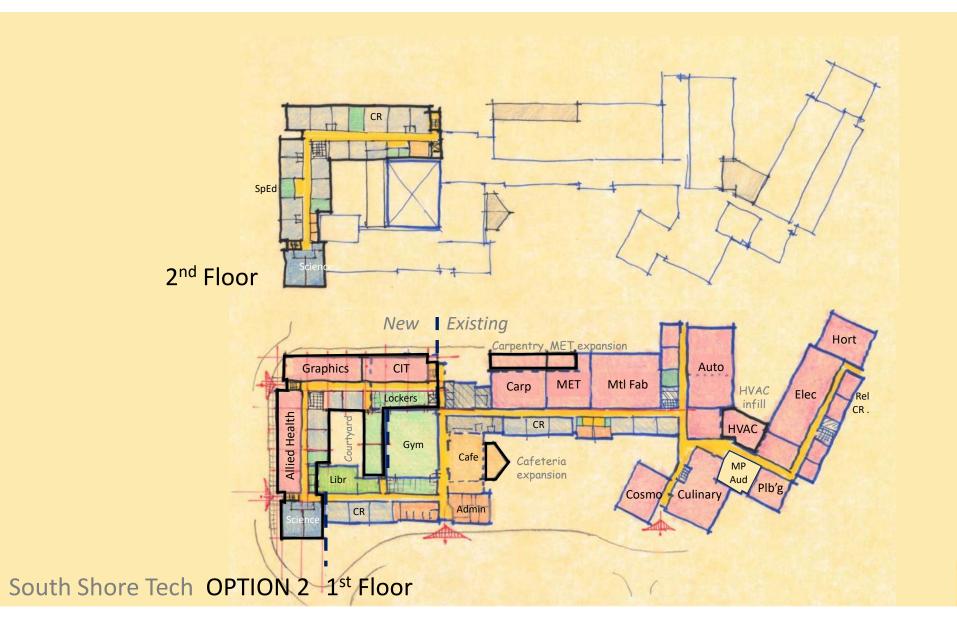

### **New Construction Options**

- 1. "Courtyard"
- 2. "Linear"
- 3. "Wings"

South Shore Tech OPTION 1 1st Floor

South Shore Tech OPTION 1 2<sup>nd</sup> Floor

South Shore Tech OPTION 2 1st Floor

South Shore Tech OPTION 3 1<sup>st</sup> Floor