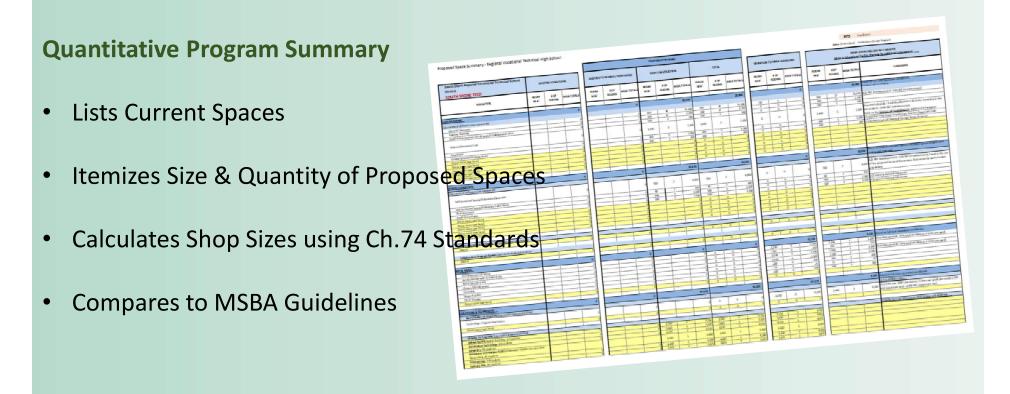

### Space Summaries

leftField

100 DRA

#### Space Summaries

**Quantitative Program Summary** 

- **805** Students = 235,000 GSF (CTE:76,000 sf)
- 900 Students = 255,000 GSF (CTE:85,000 sf)
- 975 Students = 275,000 GSF (CTE:92,000 sf)

Existing Building = 125,000 sf