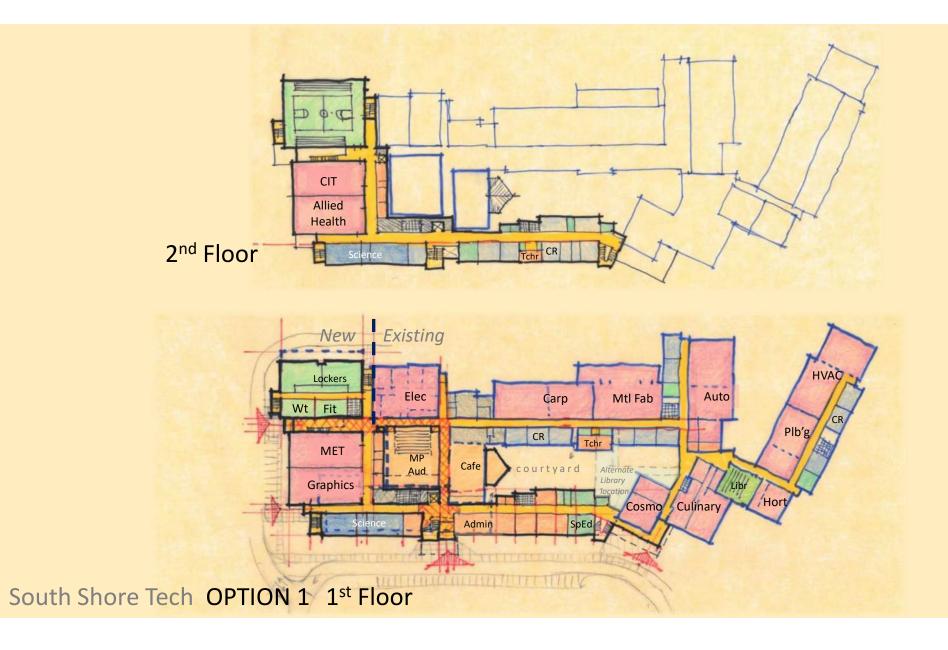

### **New Construction Options**

- 1. "Courtyard"
- 2. "Linear"
- 3. "Wings"

South Shore Tech OPTION 1 1st Floor

South Shore Tech OPTION 1 2<sup>nd</sup> Floor

South Shore Tech OPTION 2 1st Floor

South Shore Tech OPTION 3 1<sup>st</sup> Floor