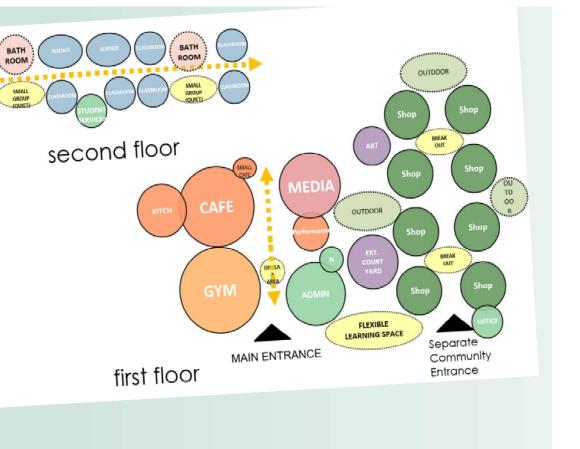

### **New Construction Options**

- 1. "Courtyard"
- 2. "Linear"
- 3. "Wings"

South Shore Tech OPTION 1 1st Floor

South Shore Tech OPTION 1 2<sup>nd</sup> Floor

South Shore Tech OPTION 2 1st Floor

South Shore Tech OPTION 3 1<sup>st</sup> Floor

### Preliminary Options

## Addition / Renovation Options

- 1. L-Shaped
- 2. Courtyard

1001 DRA

100) DRA